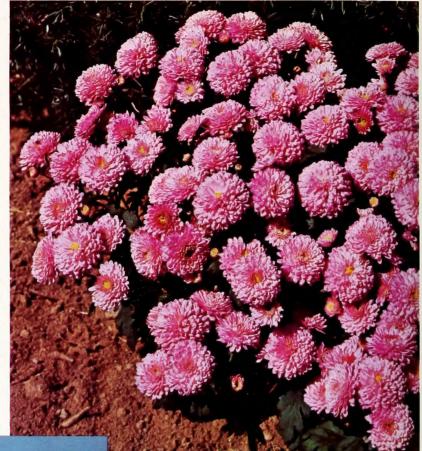

Cushion mums are extremely good for making a breathtaking show in the garden. Choose from soft pastels that echo the departing summer flowers, bright glowing colors to match the falling leaves, or dark mysterious shades that predict the beautiful winter days. They bloom early enough to escape the frost and last and last. Their low, spreading plants are blanketed with bloom so dense you can scarcely see the leaves.

And of course you can break off spray after spray of these delightful blooms for bouquets. No trouble at all to arrange them---they practically do that for you.

Sea Urchin

What a bouquet they make!

Gypsy Wine